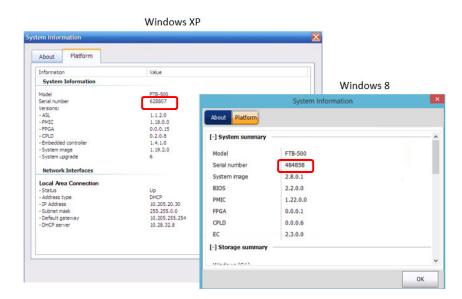

### Back of the platform

The serial number of the FTB-500 platform can be found:

• At the back of the unit:

- Or in:
  - "ToolBox/System Info/Platform" (Windows XP)
  - "ToolBox/Info/Platform" (Windows 8)

#### Power Meter serial number

The serial number of the Power Meter can be found in:

- "ToolBox /Power Meter VFL/About" (Windows XP)
- "ToolBox /Power Meter VFL/Info" (Windows 8)

Back to top