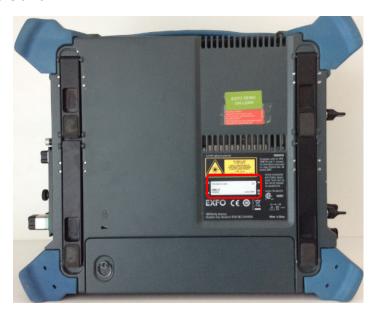

### Back of the platform

The serial number of the FTB-500 platform can be found:

• At the back of the unit:

- Or in:
  - "ToolBox/System Info/Platform" (Windows XP)
  - "ToolBox/Info/Platform" (Windows 8)