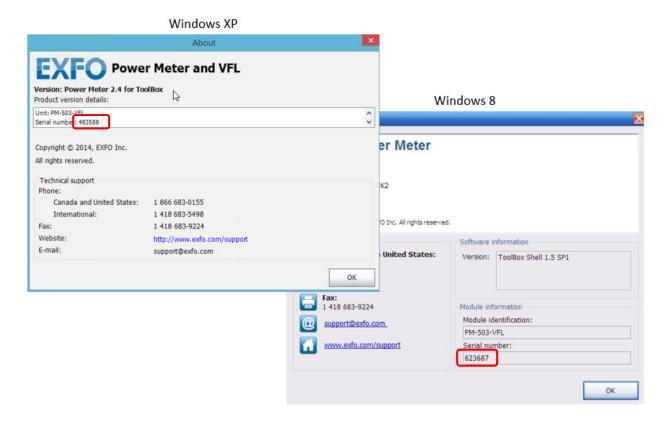

#### Power Meter serial number

The serial number of the Power Meter can be found in:

- "ToolBox /Power Meter VFL/About" (Windows XP)
- "ToolBox /Power Meter VFL/Info" (Windows 8)

Back to top