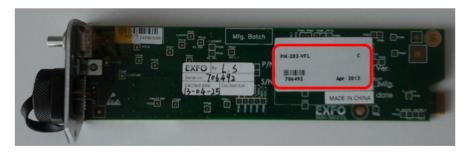

# Removing the Power Meter unit

- 1. The power meter module is located at the bottom right side of the FTB-500
- 2. Remove 3 screws
- 3. Remove the Power Meter module
- 4. The serial number is on the board