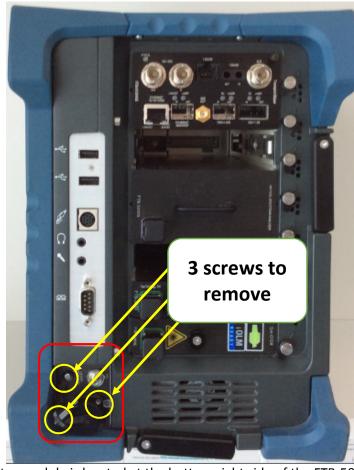

# Removing the Power Meter unit

- 1. The power meter module is located at the bottom right side of the FTB-500
- 2. Remove 3 screws
- 3. Remove the Power Meter module
- 4. The serial number is on the board