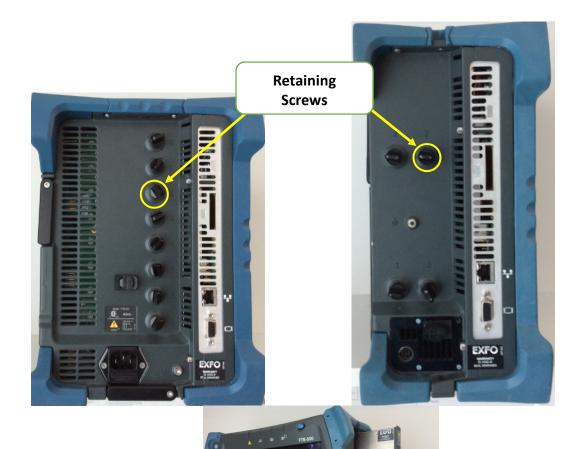

# Removing the modules

- 1. Shutdown the FTB-500 (no hibernate or sleep mode)
- 2. Turn the retaining screw counter clock wise
- 3. Hold the module by its sides or by the handle and pull it out
- 4. The serial number is on the side of the modules

# Removing the Power Meter unit

- 1. The power meter module is located at the bottom right side of the FTB-500
- 2. Remove 3 screws
- 3. Remove the Power Meter module
- 4. The serial number is on the board