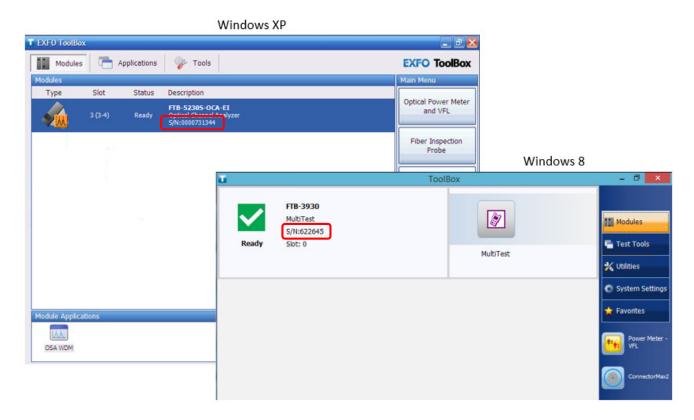

### Modules serial numbers in "ToolBox"

The serial numbers of the modules can be found in "ToolBox/Modules tab":

Back to top